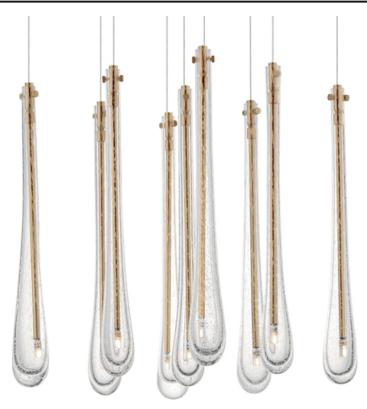

# PRODUCT DESCRIPTION

The classic teardrop glass shade is elevated in a luxurious collection of pendant configurations using substantially dense glass that are hand blown in elongated forms and curated into various color combinations. Suspended within the long, slender glass is a similarly long and slender socket to illuminate an energy efficient LED G4 lamp at the base of the glass. The slender tube running within the glass also supports the glass with elegantly flat thumb screws in coordinating finishes. Choose from Matte Black metal with Mirror Smoked glass for a moodier ambience, crystal Clear glass that accentuates the thickness of the glass walls paired with transitional Satin Nickel metalwork, or celebrate the design with effervescent Bubble glass and plated Gold metalwork.

## GLASS

Champagne Bubble Crystal 118