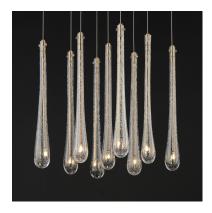

# PRODUCT DESCRIPTION

The classic teardrop glass shade is elevated in a luxurious collection of pendant configurations using substantially dense glass that are hand blown in elongated forms and curated into various color combinations. Suspended within the long, slender glass is a similarly long and slender socket to illuminate an energy efficient LED G4 lamp at the base of the glass. The slender tube running within the glass also supports the glass with elegantly flat thumb screws in coordinating finishes. Choose from Matte Black metal with Mirror Smoked glass for a moodier ambience, crystal Clear glass that accentuates the thickness of the glass walls paired with transitional Satin Nickel metalwork, or celebrate the design with effervescent Bubble glass and plated Gold metalwork.

## GLASS

Champagne Bubble Crystal 118