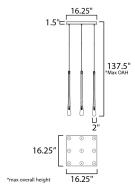

## **MEASUREMENTS**

 DIMENSION
 : 17" L x 17" W x 18" H

 MAX OAH
 : 137.5" OAH

 CANOPY
 : 17" W x 1.5" H x 17" L

 HANGING WEIGHT
 : 23.34 lb

**LAMPING** 

LUMENS : 1,800 Rated (1,350 Del.)
BULB : 1.5W LED G4 , 14W Total