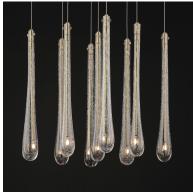

# PRODUCT DESCRIPTION

The classic teardrop glass shade is elevated in a luxurious collection of pendant configurations using substantially dense glass that are hand blown in elongated forms and curated into various color combinations. Suspended within the long, slender glass is a similarly long and slender socket to illuminate an energy efficient LED G4 lamp at the base of the glass. The slender tube running within the glass also supports the glass with elegantly flat thumb screws in coordinating finishes. Choose from Matte Black metal with Mirror Smoked glass for a moodier ambience, crystal Clear glass that accentuates the thickness of the glass walls paired with transitional Satin Nickel metalwork, or celebrate the design with effervescent Bubble glass and plated Gold metalwork.

### FINISHES OPTION

Black (BK)
Gold (GLD)
Satin Nickel (SN)