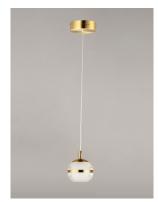

# PRODUCT DESCRIPTION

Orbs of crystal Clear acrylic are trimmed with a metal band and frosted inside for excellent light diffusion. The bottom is dimpled for a unique optical effect.

# **FINISHES OPTION**

Natural Aged Brass (NAB) Polished Chrome (PC)

### MATERIAL

Steel, Aluminum, Acrylic