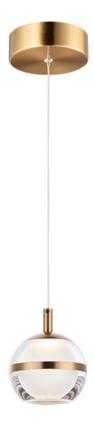

# PRODUCT DESCRIPTION

Orbs of crystal Clear acrylic are trimmed with a metal band and frosted inside for excellent light diffusion. The bottom is dimpled for a unique optical effect.

# **FINISHES OPTION**

Natural Aged Brass (NAB) Polished Chrome (PC)

### MATERIAL

Steel, Aluminum, Acrylic