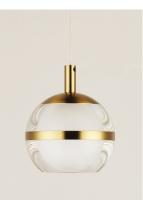

# PRODUCT DESCRIPTION

Orbs of crystal Clear acrylic are trimmed with a metal band and frosted inside for excellent light diffusion. The bottom is dimpled for a unique optical effect.

# **FINISHES OPTION**

Natural Aged Brass (NAB) Polished Chrome (PC)

### MATERIAL

Steel, Aluminum, Acrylic