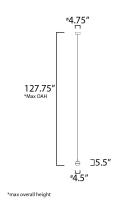

### **MEASUREMENTS**

DIMENSION : 4.5" L x 4.5" W x 5.5" H

: 127.75" OAH MAX OAH

CANOPY : 4.75" W x 2" H x 4.75" L HANGING WEIGHT : 2.86 lb

**LAMPING** 

LIGHTING\_DIRECTION

INPUT VOLTAGE : 120V

: 420 Rated (360 Del.) LUMENS BULB : 6W LED PCB Integrated , 6W Total