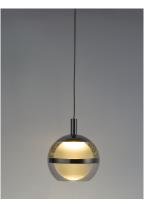

# PRODUCT DESCRIPTION

Orbs of crystal Clear acrylic are trimmed with a metal band and frosted inside for excellent light diffusion. The bottom is dimpled for a unique optical effect.

## FINISHES OPTION

Natural Aged Brass (NAB) Polished Chrome (PC)

#### MATERIAL

Steel, Aluminum, Acrylic