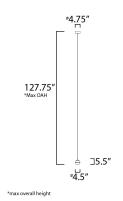

### **MEASUREMENTS**

DIMENSION : 4.5" L x 4.5" W x 5.5" H

: 127.75" OAH MAX OAH

CANOPY : 4.75" W x 2" H x 4.75" L HANGING WEIGHT : 2.86 lb

**LAMPING** 

INPUT VOLTAGE : 120V

: 420 Rated (360 Del.) LUMENS

BULB : 6W LED PCB Integrated , 6W Total **BULB INCLUDED** : (Integrated) DIMMABLE : ELV or Triac : 80+ CRI CRI COLOR\_TEMP : 3000K