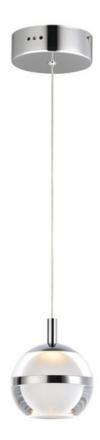

# PRODUCT DESCRIPTION

Orbs of crystal Clear acrylic are trimmed with a metal band and frosted inside for excellent light diffusion. The bottom is dimpled for a unique optical effect.

## FINISHES OPTION

Natural Aged Brass (NAB) Polished Chrome (PC)

#### MATERIAL

Steel, Aluminum, Acrylic