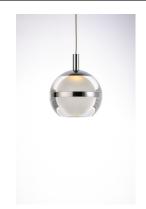

# PRODUCT DESCRIPTION

Orbs of crystal Clear acrylic are trimmed with a metal band and frosted inside for excellent light diffusion. The bottom is dimpled for a unique optical effect.

#### **GLASS**

Clear and Frosted 93

#### MATERIAL

Steel, Aluminum, Acrylic