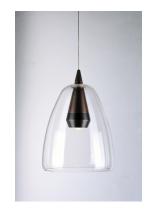

## PRODUCT DESCRIPTION

Clear glass domes are suspended from a machined aluminum font finished in your choice of two tone Silver with a Polished Chrome accent or Black with a brushed Coffee finish. Housed inside the machined font is a high power LED module which illuminates without glare.

## FINISHES OPTION

Black / Coffee (BKCOF)

Polished Chrome / Silver (PCSV)