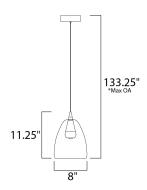

\*max overall height

#### **MEASUREMENTS**

 DIMENSION
 : 8" L x 8" W x 11.25" H

 MAX OAH
 : 133.25" OAH

 CANOPY
 : 4.75" W x 1.5" H x 4.75" L

 HANGING WEIGHT
 : 4.19 lb

LAMPING

COLOR\_TEMP

INPUT VOLTAGE : 120V