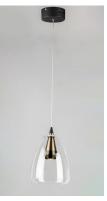

## PRODUCT DESCRIPTION

Clear glass domes are suspended from a machined aluminum font finished in your choice of two tone Silver with a Polished Chrome accent or Black with a brushed Coffee finish. Housed inside the machined font is a high power LED module which illuminates without glare.

## FINISHES OPTION

Black / Coffee (BKCOF)

Polished Chrome / Silver (PCSV)