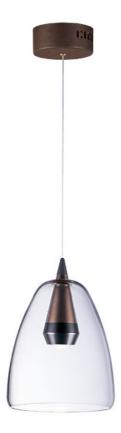

## PRODUCT DESCRIPTION

Clear glass domes are suspended from a machined aluminum font finished in your choice of two tone Silver with a Polished Chrome accent or Black with a brushed Coffee finish. Housed inside the machined font is a high power LED module which illuminates without glare.

## FINISHES OPTION

Black / Coffee (BKCOF)

Polished Chrome / Silver (PCSV)