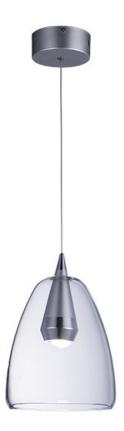

# PRODUCT DESCRIPTION

Clear glass domes are suspended from a machined aluminum font finished in your choice of two tone Silver with a Polished Chrome accent or Black with a brushed Coffee finish. Housed inside the machined font is a high power LED module which illuminates without glare.

### **FINISHES OPTION**

Black / Coffee (BKCOF)

Polished Chrome / Silver (PCSV)