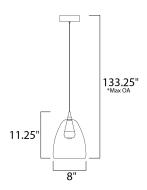

\*max overall height

#### **MEASUREMENTS**

DIMENSION : 8" L x 8" W x 11.25" H MAX OAH : 133.25" OAH CANOPY : 4.75" W x 1.5" H x 4.75" L

HANGING WEIGHT : 4.19 lb