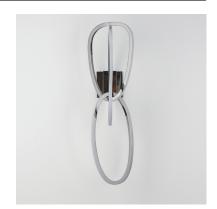

## **PRODUCT DESCRIPTION**

Abstract shapes of stainless steel are finished in Brushed Champagne or Black Chrome and intersect to create an intriguing sculpture of light. Unity provides both art and illumination for those searching for a unique lighting piece.

# **FINISHES OPTION**

Black Chrome (BC)

Brushed Champagne (BCN)