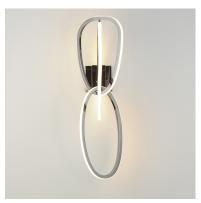

## **PRODUCT DESCRIPTION**

Abstract shapes of stainless steel are finished in Brushed Champagne or Black Chrome and intersect to create an intriguing sculpture of light. Unity provides both art and illumination for those searching for a unique lighting piece.

# **FINISHES OPTION**

Black Chrome (BC)

Brushed Champagne (BCN)