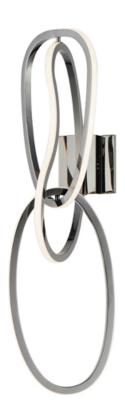

## **PRODUCT DESCRIPTION**

Abstract shapes of stainless steel are finished in Brushed Champagne or Black Chrome and intersect to create an intriguing sculpture of light. Unity provides both art and illumination for those searching for a unique lighting piece.

# **FINISHES OPTION**

Black Chrome (BC)

Brushed Champagne (BCN)