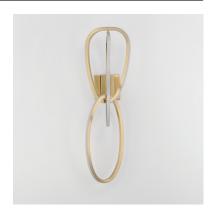

# **PRODUCT DESCRIPTION**

Abstract shapes of stainless steel are finished in Brushed Champagne or Black Chrome and intersect to create an intriguing sculpture of light. Unity provides both art and illumination for those searching for a unique lighting piece.

# **MEASUREMENTS**

: 8" W x 27.25" H x 10.5" Ext DIMENSION MAX OAH : 4.75" W x 4.75" H

HANGING WEIGHT : 4.18 lb

LAMPING

INPUT VOLTAGE : 120-277V

: 2,400 Rated (1,350 Del.) LUMENS BULB : 10W LED DC Integrated , 30W Total