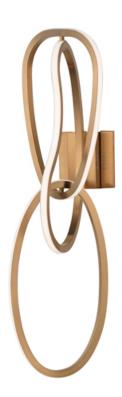

# **PRODUCT DESCRIPTION**

Abstract shapes of stainless steel are finished in Brushed Champagne or Black Chrome and intersect to create an intriguing sculpture of light. Unity provides both art and illumination for those searching for a unique lighting piece.

# **MEASUREMENTS**

: 8" W x 27.25" H x 10.5" Ext DIMENSION MAX OAH : 4.75" W x 4.75" H

HANGING WEIGHT : 4.18 lb

LAMPING

INPUT VOLTAGE : 120-277V

: 2,400 Rated (1,350 Del.) LUMENS BULB : 10W LED DC Integrated , 30W Total