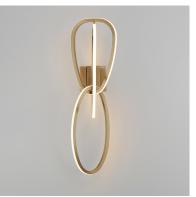

# **PRODUCT DESCRIPTION**

Abstract shapes of stainless steel are finished in Brushed Champagne or Black Chrome and intersect to create an intriguing sculpture of light. Unity provides both art and illumination for those searching for a unique lighting piece.

# **MEASUREMENTS**

: 8" W x 27.25" H x 10.5" Ext DIMENSION MAX OAH : 4.75" W x 4.75" H

HANGING WEIGHT : 4.18 lb

LAMPING

INPUT VOLTAGE : 120-277V

: 2,400 Rated (1,350 Del.) LUMENS BULB : 10W LED DC Integrated , 30W Total