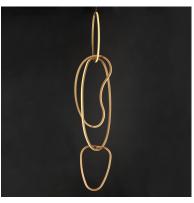

# PRODUCT DESCRIPTION

Abstract shapes of stainless steel are finished in Brushed Champagne or Black Chrome and intersect to create an intriguing sculpture of light. Unity provides both art and illumination for those searching for a unique lighting piece.

#### **MEASUREMENTS**

DIMENSION : 14" L x 12.5" W x 63" H

MAX OAH : 183" OAH

CANOPY : 8.75" W x 1.75" H x 8.75" L

HANGING WEIGHT : 9.24 lb