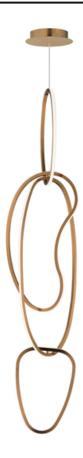

# PRODUCT DESCRIPTION

Abstract shapes of stainless steel are finished in Brushed Champagne or Black Chrome and intersect to create an intriguing sculpture of light. Unity provides both art and illumination for those searching for a unique lighting piece.

#### **MEASUREMENTS**

DIMENSION : 14" L x 12.5" W x 63" H

MAX OAH : 183" OAH

CANOPY : 8.75" W x 1.75" H x 8.75" L

HANGING WEIGHT : 9.24 lb