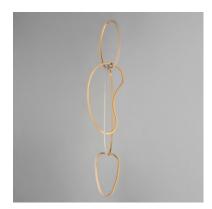

# PRODUCT DESCRIPTION

Abstract shapes of stainless steel are finished in Brushed Champagne or Black Chrome and intersect to create an intriguing sculpture of light. Unity provides both art and illumination for those searching for a unique lighting piece.

#### **MEASUREMENTS**

DIMENSION : 14" L x 12.5" W x 63" H

MAX OAH : 183" OAH

CANOPY : 8.75" W x 1.75" H x 8.75" L

HANGING WEIGHT : 9.24 lb