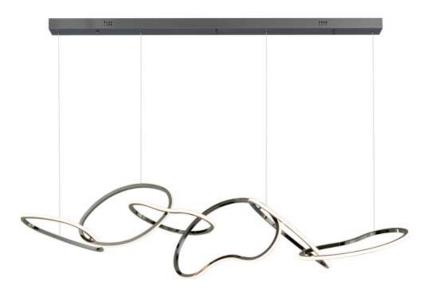

#### **PRODUCT DESCRIPTION**

Abstract shapes of stainless steel are finished in Brushed Champagne or Black Chrome and intersect to create an intriguing sculpture of light. Unity provides both art and illumination for those searching for a unique lighting piece.

#### **MEASUREMENTS**

DIMENSION : 69" L x 11.75" W x 15.25" H

MAX OAH : 122" OAH

CANOPY : 4.75" W x 2" H x 55" L

HANGING WEIGHT : 15.62 lb