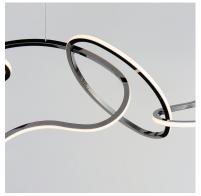

#### **PRODUCT DESCRIPTION**

Abstract shapes of stainless steel are finished in Brushed Champagne or Black Chrome and intersect to create an intriguing sculpture of light. Unity provides both art and illumination for those searching for a unique lighting piece.

### MATERIAL

Stainless Steel, Polycarbonate