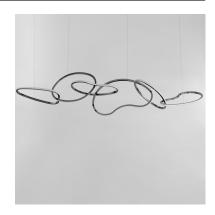

#### **PRODUCT DESCRIPTION**

Abstract shapes of stainless steel are finished in Brushed Champagne or Black Chrome and intersect to create an intriguing sculpture of light. Unity provides both art and illumination for those searching for a unique lighting piece.

#### **MEASUREMENTS**

DIMENSION : 69" L x 11.75" W x 15.25" H

MAX OAH : 122" OAH

CANOPY : 4.75" W x 2" H x 55" L

HANGING WEIGHT : 15.62 lb