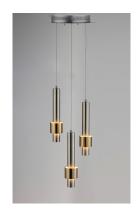

# PRODUCT DESCRIPTION

Tubular pendants finished in Satin Nickel or Matte Black in contrasting Satin Brass or Gold bands respectively. Light shines downward from the bottom of the pendant as well as a reveal of light behind the band.

## **FINISHES OPTION**

Satin Nickel / Satin Brass (SNSBR)