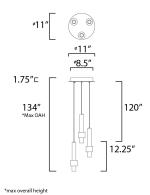

### **MEASUREMENTS**

DIMENSION : 11" L x 11" W x 12.25" H MAX OAH : 134" OAH CANOPY : 11" W x 1.75" H x 11" L HANGING WEIGHT : 5.94 lb