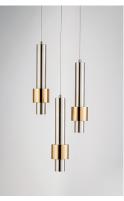

# PRODUCT DESCRIPTION

Tubular pendants finished in Satin Nickel or Matte Black in contrasting Satin Brass or Gold bands respectively. Light shines downward from the bottom of the pendant as well as a reveal of light behind the band.

## **FINISHES OPTION**

Satin Nickel / Satin Brass (SNSBR)