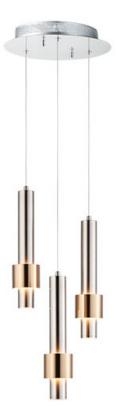

# PRODUCT DESCRIPTION

Tubular pendants finished in Satin Nickel or Matte Black in contrasting Satin Brass or Gold bands respectively. Light shines downward from the bottom of the pendant as well as a reveal of light behind the band.

## **FINISHES OPTION**

Satin Nickel / Satin Brass (SNSBR)