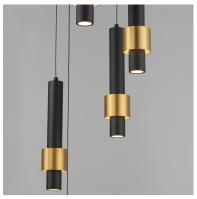

## **PRODUCT DESCRIPTION**

Tubular pendants finished in Satin Nickel or Matte Black in contrasting Satin Brass or Gold bands respectively. Light shines downward from the bottom of the pendant as well as a reveal of light behind the band.

## **FINISHES OPTION**

Black / Gold (BKGLD)