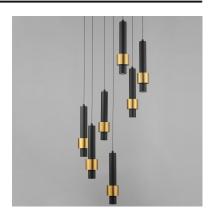

## **PRODUCT DESCRIPTION**

Tubular pendants finished in Satin Nickel or Matte Black in contrasting Satin Brass or Gold bands respectively. Light shines downward from the bottom of the pendant as well as a reveal of light behind the band.

## **FINISHES OPTION**

Black / Gold (BKGLD)