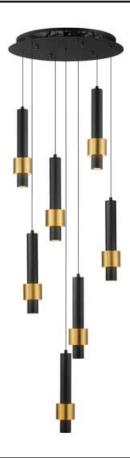

## **PRODUCT DESCRIPTION**

Tubular pendants finished in Satin Nickel or Matte Black in contrasting Satin Brass or Gold bands respectively. Light shines downward from the bottom of the pendant as well as a reveal of light behind the band.

## **FINISHES OPTION**

Black / Gold (BKGLD)