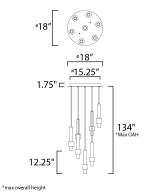

## **MEASUREMENTS**

DIMENSION : 18" L x 18" W x 12.25" H

MAX OAH : 134" OAH

CANOPY : 18" W x 1.75" H x 18" L

HANGING WEIGHT : 13.86 lb

LAMPING

INPUT VOLTAGE : 120V
LUMENS : 3,360 Rated (815 Del.)
BULB : 6W LED PCB Integrated , 42W Total