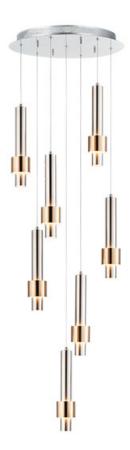

# PRODUCT DESCRIPTION

Tubular pendants finished in Satin Nickel or Matte Black in contrasting Satin Brass or Gold bands respectively. Light shines downward from the bottom of the pendant as well as a reveal of light behind the band.

### **FINISHES OPTION**

Satin Nickel / Satin Brass (SNSBR)