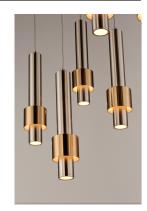

# PRODUCT DESCRIPTION

Tubular pendants finished in Satin Nickel or Matte Black in contrasting Satin Brass or Gold bands respectively. Light shines downward from the bottom of the pendant as well as a reveal of light behind the band.