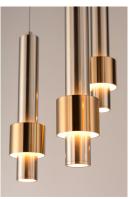

# PRODUCT DESCRIPTION

Tubular pendants finished in Satin Nickel or Matte Black in contrasting Satin Brass or Gold bands respectively. Light shines downward from the bottom of the pendant as well as a reveal of light behind the band.