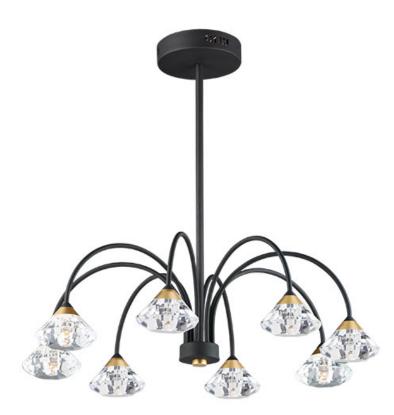

## **PRODUCT DESCRIPTION**

Gracefully sweeping arms are finished in a textured Black with a Metallic Gold cups that suspends a faceted Clear acrylic diamond. Adding interest to the fixture, intersecting arms create an art form sure to attract attention. A pin up wall sconce with an arm that pivots is perfectly suited for bedside lighting.

# **FINISHES OPTION**

Black / Metallic Gold (BKMG)

# GLASS

Clear Acrylic 75