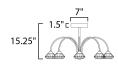

## **MEASUREMENTS**

DIMENSION : 29" L x 29" W x 15.25" H
CANOPY : 7" W x 1.5" H x 7" L
HANGING WEIGHT : 13.89 lb