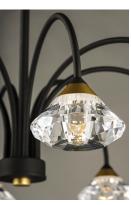

## **PRODUCT DESCRIPTION**

Gracefully sweeping arms are finished in a textured Black with a Metallic Gold cups that suspends a faceted Clear acrylic diamond. Adding interest to the fixture, intersecting arms create an art form sure to attract attention. A pin up wall sconce with an arm that pivots is perfectly suited for bedside lighting.

# GLASS

Clear Acrylic 75