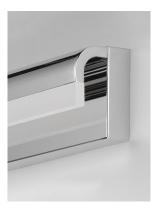

#### MATERIAL

Aluminum, Acrylic

# **ADDITIONAL**

INSTALL UP/DOWN: Horizontal RATED LIFE 50000 Hours OPERATING TEMPERATURE: -20°C (-4°F), 40°C (104°F)

Always consult a qualified electrician before installing any lighting product.

| Job Name: | Job Type: |
|-----------|-----------|
| Quantity: | Comments  |