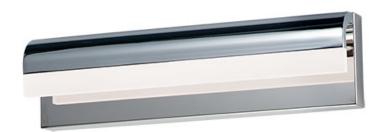

### PRODUCT DESCRIPTION

A water feature that seemingly flows down a narrow, elongated channel constructed of aluminum. Finished in Black the decorative plate is fabricated using 304 Grade Stainless Steel in a Polished Black finish making these impressive sconces suitable for outdoor applications.

# LAMPING

INPUT VOLTAGE : 120V

**LUMENS** : 910 Rated (700 Del.)

**BULB** : 13W LED PCB Integrated , 13W Total

**BULB INCLUDED** : (Integrated) DIMMABLE : Triac CL or ELV **CRI** : 90+ CRI COLOR\_TEMP : 3000K LIGHTING\_DIRECTION : Down

#### **GLASS**

Frosted 90