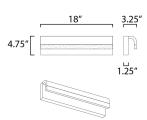

#### **MEASUREMENTS**

DIMENSION : 18" W x 4.75" H x 3.25" Ext BACK PLATE : 18" W x 4.75" H x 2.25" HCO HANGING WEIGHT : 3.74 lb