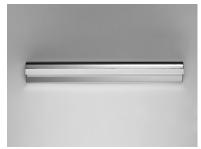

### PRODUCT DESCRIPTION

A water feature that seemingly flows down a narrow, elongated channel constructed of aluminum. Finished in Black the decorative plate is fabricated using 304 Grade Stainless Steel in a Polished Black finish making these impressive sconces suitable for outdoor applications.

# FINISHES OPTION

Black (BK)

Polished Chrome (PC)