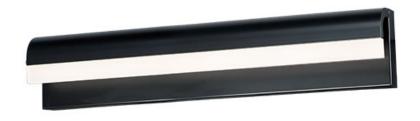

### PRODUCT DESCRIPTION

A water feature that seemingly flows down a narrow, elongated channel constructed of aluminum. Finished in Black the decorative plate is fabricated using 304 Grade Stainless Steel in a Polished Black finish making these impressive sconces suitable for outdoor applications.

## FINISHES OPTION

Black (BK)

Polished Chrome (PC)