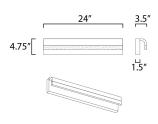

### **MEASUREMENTS**

DIMENSION : 24" W x 4.75" H x 3.5" Ext BACK PLATE : 24" W x 4.75" H x 2.25" HCO HANGING WEIGHT : 4.84 lb