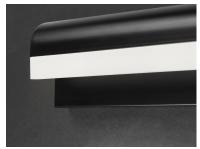

### PRODUCT DESCRIPTION

A water feature that seemingly flows down a narrow, elongated channel constructed of aluminum. Finished in Black the decorative plate is fabricated using 304 Grade Stainless Steel in a Polished Black finish making these impressive sconces suitable for outdoor applications.

### MATERIAL

Aluminum, Acrylic