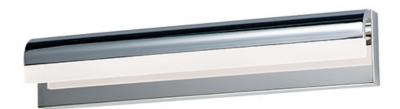

## PRODUCT DESCRIPTION

A water feature that seemingly flows down a narrow, elongated channel constructed of aluminum. Finished in Black the decorative plate is fabricated using 304 Grade Stainless Steel in a Polished Black finish making these impressive sconces suitable for outdoor applications.

# **GLASS**

Frosted 90