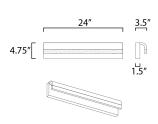

### **MEASUREMENTS**

DIMENSION : 24" W x 4.75" H x 3.5" Ext BACK PLATE : 24" W x 4.75" H x 2.25" HCO HANGING WEIGHT : 4.84 lb