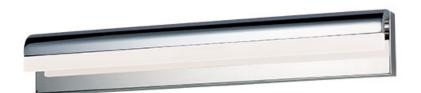

### PRODUCT DESCRIPTION

A water feature that seemingly flows down a narrow, elongated channel constructed of aluminum. Finished in Black the decorative plate is fabricated using 304 Grade Stainless Steel in a Polished Black finish making these impressive sconces suitable for outdoor applications.

## LAMPING

INPUT VOLTAGE : 120V

LUMENS : 1,540 Rated (1,200 Del.)

**BULB** : 22W LED PCB Integrated , 22W Total BULB INCLUDED

: (Integrated) DIMMABLE : Triac CL or ELV : 90+ CRI **CRI** COLOR\_TEMP : 3000K LIGHTING\_DIRECTION : Down