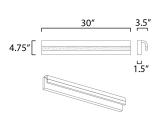

#### **MEASUREMENTS**

DIMENSION : 30" W x 4.75" H x 3.5" Ext BACK PLATE : 30" W x 4.75" H x 2.25" HCO HANGING WEIGHT : 6.16 lb