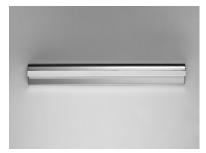

### PRODUCT DESCRIPTION

A water feature that seemingly flows down a narrow, elongated channel constructed of aluminum. Finished in Black the decorative plate is fabricated using 304 Grade Stainless Steel in a Polished Black finish making these impressive sconces suitable for outdoor applications.

## FINISHES OPTION

Black (BK)

Polished Chrome (PC)