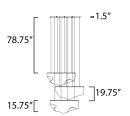

# MEASUREMENTS

DIMENSION : 50.5" L x 17.5" W x 15.75" H
MAX OAH : 135.5" OAH

CANOPY : 14.25" W x 1.5" H x 43" L

HANGING WEIGHT : 39.6 lb **LAMPING** 

LUMENS : 2,760 Rated (1,750 Del.)

BULB : 12W LED DC Integrated , 36W Total