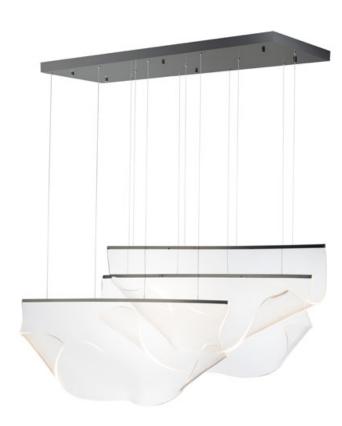

## **PRODUCT DESCRIPTION**

An airy arrangement of abstract forms, the Rinkle pendants feature sheets of transparent acrylic shaped by hand. The light guided acrylic captures the glow of energy efficient LEDs recessed within strips of shining stainless steel, obscuring the source of illumination. Delicately suspended by a series of thin wires, the pendants appear to be floating in an adjustable configuration of weightless light sculpture. Available in Polished Chrome, French Gold, and Brushed Gunmetal, its unique design adds a showstopping element to interior spaces.

## **FINISHES OPTION**

Brushed Gunmetal (BGM)
French Gold (FG)

Polished Chrome (PC)