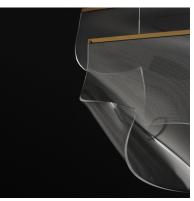

## PRODUCT DESCRIPTION

An airy arrangement of abstract forms, the Rinkle pendants feature sheets of transparent acrylic shaped by hand. The light guided acrylic captures the glow of energy efficient LEDs recessed within strips of shining stainless steel, obscuring the source of illumination. Delicately suspended by a series of thin wires, the pendants appear to be floating in an adjustable configuration of weightless light sculpture. Available in Polished Chrome, French Gold, and Brushed Gunmetal, its unique design adds a showstopping element to interior spaces.

### **GLASS**

Patterned Acrylic 133

#### MATERIAL

Acrylic, Stainless Steel