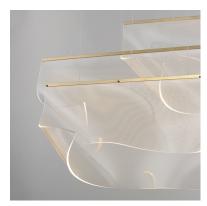

## PRODUCT DESCRIPTION

An airy arrangement of abstract forms, the Rinkle pendants feature sheets of transparent acrylic shaped by hand. The light guided acrylic captures the glow of energy efficient LEDs recessed within strips of shining stainless steel, obscuring the source of illumination. Delicately suspended by a series of thin wires, the pendants appear to be floating in an adjustable configuration of weightless light sculpture. Available in Polished Chrome, French Gold, and Brushed Gunmetal, its unique design adds a showstopping element to interior spaces.