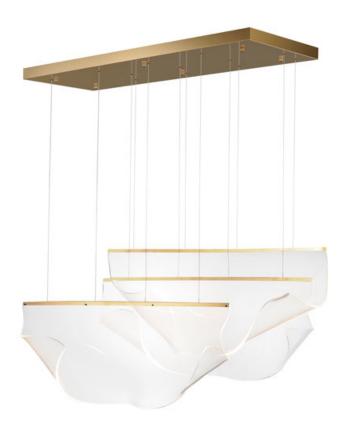

## PRODUCT DESCRIPTION

An airy arrangement of abstract forms, the Rinkle pendants feature sheets of transparent acrylic shaped by hand. The light guided acrylic captures the glow of energy efficient LEDs recessed within strips of shining stainless steel, obscuring the source of illumination. Delicately suspended by a series of thin wires, the pendants appear to be floating in an adjustable configuration of weightless light sculpture. Available in Polished Chrome, French Gold, and Brushed Gunmetal, its unique design adds a showstopping element to interior spaces.