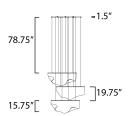

# **MEASUREMENTS**

DIMENSION : 50.5" L x 17.5" W x 15.75" H MAX OAH : 135.5" OAH

: 14.25" W x 1.5" H x 43" L CANOPY : 39.6 lb

HANGING WEIGHT

LAMPING

**LUMENS** : 2,760 Rated (1,750 Del.)

BULB : 12W LED DC Integrated, 36W Total