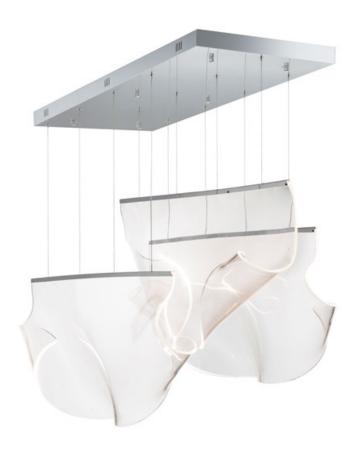

## PRODUCT DESCRIPTION

An airy arrangement of abstract forms, the Rinkle pendants feature sheets of transparent acrylic shaped by hand. The light guided acrylic captures the glow of energy efficient LEDs recessed within strips of shining stainless steel, obscuring the source of illumination. Delicately suspended by a series of thin wires, the pendants appear to be floating in an adjustable configuration of weightless light sculpture. Available in Polished Chrome, French Gold, and Brushed Gunmetal, its unique design adds a showstopping element to interior spaces.