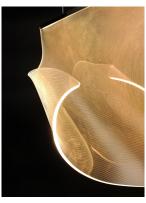

## PRODUCT DESCRIPTION

An airy arrangement of abstract forms, the Rinkle pendants feature sheets of transparent acrylic shaped by hand. The light guided acrylic captures the glow of energy efficient LEDs recessed within strips of shining stainless steel, obscuring the source of illumination. Delicately suspended by a series of thin wires, the pendants appear to be floating in an adjustable configuration of weightless light sculpture. Available in Polished Chrome, French Gold, and Brushed Gunmetal, its unique design adds a showstopping element to interior spaces.