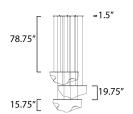

## **MEASUREMENTS**

DIMENSION : 50.5" L x 17.5" W x 15.75" H MAX OAH : 135.5" OAH

CANOPY : 14.25" W x 1.5" H x 43" L

HANGING WEIGHT : 39.6 lb

LAMPING

LUMENS : 2,760 Rated (1,750 Del.)

BULB : 12W LED DC Integrated , 36W Total BULB INCLUDED : (Integrated)