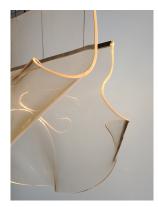

## PRODUCT DESCRIPTION

An airy arrangement of abstract forms, the Rinkle pendants feature sheets of transparent acrylic shaped by hand. The light guided acrylic captures the glow of energy efficient LEDs recessed within strips of shining stainless steel, obscuring the source of illumination. Delicately suspended by a series of thin wires, the pendants appear to be floating in an adjustable configuration of weightless light sculpture. Available in Polished Chrome, French Gold, and Brushed Gunmetal, its unique design adds a showstopping element to interior spaces.