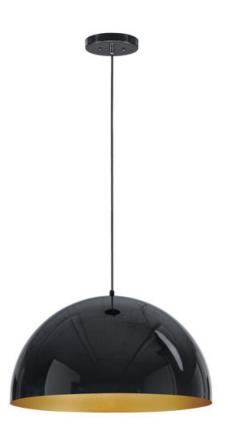

## PRODUCT DESCRIPTION

\*max overall height

Constructed of double thick aluminum which has a hammered interior finish polished so to not only be beautiful but multiply the lumen output. High polish enamel paints finish the exterior for the ultimate reflective surface. The larger sizes are fitted with commercial grade LED and multi-volt input drivers that dim with both ELV and 0-10V functions.

# FINISHES OPTION

Gloss Black / Aluminum (GBAL)

Gloss Black / Gold (GBGLD)
Gloss Navy / Aluminum (GNAL)

Gloss Taupe / Aluminum (GTAL)

Gloss White / Aluminum (GWAL)