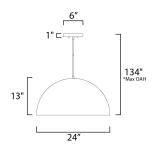

## **MEASUREMENTS**

DIMENSION : 24" L x 24" W x 13" H

MAX OAH : 134" OAH

CANOPY : 6" W x 1" H x 6" L

HANGING WEIGHT : 7.05 lb