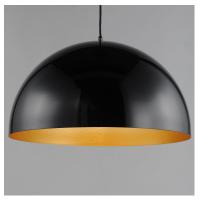

## PRODUCT DESCRIPTION

\*max overall height

Constructed of double thick aluminum which has a hammered interior finish polished so to not only be beautiful but multiply the lumen output. High polish enamel paints finish the exterior for the ultimate reflective surface. The larger sizes are fitted with commercial grade LED and multi-volt input drivers that dim with both ELV and 0-10V functions.

# FINISHES OPTION

Gloss Black / Aluminum (GBAL)

Gloss Black / Gold (GBGLD)
Gloss Navy / Aluminum (GNAL)

Gloss Taupe / Aluminum (GTAL)

Gloss White / Aluminum (GWAL)