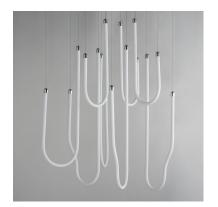

## **PRODUCT DESCRIPTION**

Sweeping matte white acrylic tubes encase an omnidirectional LED light source, arranged in abstract configurations inspired by solar flares. Minimal in composition yet dramatic in form, the Soleil collection offers a striking lighting solution. Available in a range of sizes, including fixed flush mount and field-adjustable pendant configurations, Soleil is offered in Polished Chrome, Matte Black, and Natural Aged Brass, making it a perfect complement to a variety of interior color schemes.

## Polished Chrome (PC)