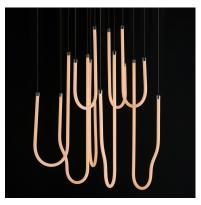

## **PRODUCT DESCRIPTION**

Sweeping matte white acrylic tubes encase an omnidirectional LED light source, arranged in abstract configurations inspired by solar flares. Minimal in composition yet dramatic in form, the Soleil collection offers a striking lighting solution. Available in a range of sizes, including fixed flush mount and field-adjustable pendant configurations, Soleil is offered in Polished Chrome, Matte Black, and Natural Aged Brass, making it a perfect complement to a variety of interior color schemes.

## **FINISHES OPTION**