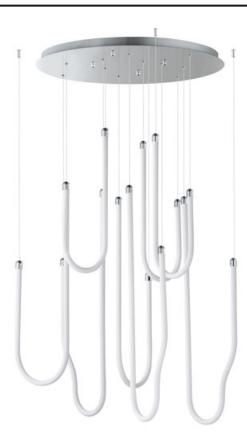

## **PRODUCT DESCRIPTION**

Sweeping matte white acrylic tubes encase an omnidirectional LED light source, arranged in abstract configurations inspired by solar flares. Minimal in composition yet dramatic in form, the Soleil collection offers a striking lighting solution. Available in a range of sizes, including fixed flush mount and field-adjustable pendant configurations, Soleil is offered in Polished Chrome, Matte Black, and Natural Aged Brass, making it a perfect complement to a variety of interior color schemes.

## Polished Chrome (PC)