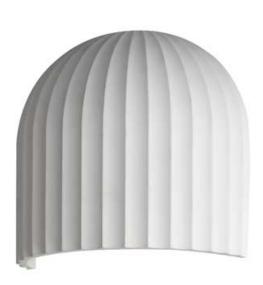

### **PRODUCT DESCRIPTION**

Architecturally inspired, these scalloped domes demonstrate biophilic, coastal, and archetypal geometry in their form. Constructed of concrete in a neutral Chalky White finish, the collection complements a variety of interiors and shares a sophisticated playfulness in design. Available in two sizes of pendants as well as a coordinating wall sconce with LED lamping included.