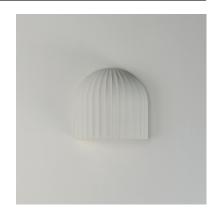

### **PRODUCT DESCRIPTION**

Architecturally inspired, these scalloped domes demonstrate biophilic, coastal, and archetypal geometry in their form. Constructed of concrete in a neutral Chalky White finish, the collection complements a variety of interiors and shares a sophisticated playfulness in design. Available in two sizes of pendants as well as a coordinating wall sconce with LED lamping included.