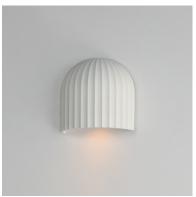

### **PRODUCT DESCRIPTION**

Architecturally inspired, these scalloped domes demonstrate biophilic, coastal, and archetypal geometry in their form. Constructed of concrete in a neutral Chalky White finish, the collection complements a variety of interiors and shares a sophisticated playfulness in design. Available in two sizes of pendants as well as a coordinating wall sconce with LED lamping included.

### **MEASUREMENTS**

DIMENSION : 7.75" L x 8" W x 7.5" H x 4" Ext

MAX OAH

HANGING WEIGHT : 3.39 lb

LAMPING

INPUT VOLTAGE : 120V

LUMENS : 600 Rated (450 Del.)
BULB : 7W LED LED , 7W Total

BULB INCLUDED : (Included)

DIMMABLE : Y
CRI : 90 CRI
COLOR\_TEMP : 3000K
LIGHTING\_DIRECTION : Up or Down