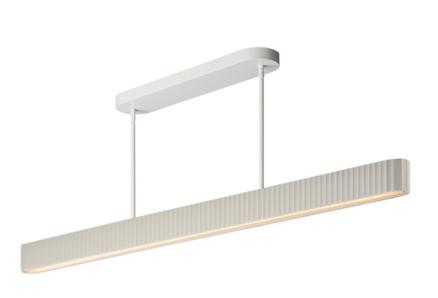

## **PRODUCT DESCRIPTION**

Long spans of fluted concrete panels blend Western classicism with modern technology. Scalloped concrete is finished in a Chalky White finish and suitable for damp locations. Choose from stem hung pendants or backlit wall panels that provide ambient lighting and bring tranquility to spaces.

MEASUREMENTS DIMENSION

CANOPY HANGING WEIGHT LAMPING INPUT VOLTAGE

MAX OAH

LUMENS BULB BULB INCLUDED DIMMABLE CRI COLOR\_TEMP : 61.25" L x 2.5" W x 3.5" H : 48" OAH : 25.5" W x 1.25" H x 5" L : 22.5 lb

- : 120-277V : 2,000 Rated (1,900 Del.) : 36W LED DC Integrated , 36W Total : (Integrated) : Triac or ELV at 120V
- : 90 CRI
- : 27-30-35-40-50K

## FINISHES OPTION

Chaulk White (CHK)

MATERIAL Concrete, Steel, Acrylic

RATINGS CETLus Dry Location