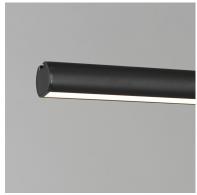

# PRODUCT DESCRIPTION

Elongated tubes of LED light are housed in incredibly small 1" diameter aluminum and suspended by nearly invisible support cables. Engineered to connect the various lengths end-to-end or with use of the rigid, angled adapters, adds endless applications for creativity and function. Each length includes a power feed within a surface mounted canopy and non-electrical support cables that standoff using ceiling anchors. The continuous run pendants in this series are a welcome convenience for commercial applications. Lengths range from 36" to impressive 96" long. Individually, the fixtures provide ample lighting downward with minimal disruption to the architectural sight lines of a space. Available in Black, White, and brushed Aluminum finishes these are exemplary streamlined forms with functional purpose.

#### MATERIAL

Acrylic, Aluminum