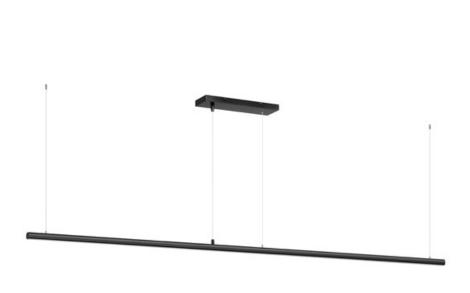

# PRODUCT DESCRIPTION

Elongated tubes of LED light are housed in incredibly small 1" diameter aluminum and suspended by nearly invisible support cables. Engineered to connect the various lengths end-to-end or with use of the rigid, angled adapters, adds endless applications for creativity and function. Each length includes a power feed within a surface mounted canopy and non-electrical support cables that standoff using ceiling anchors. The continuous run pendants in this series are a welcome convenience for commercial applications. Lengths range from 36" to impressive 96" long. Individually, the fixtures provide ample lighting downward with minimal disruption to the architectural sight lines of a space. Available in Black, White, and brushed Aluminum finishes these are exemplary streamlined forms with functional purpose.

## **MEASUREMENTS**

DIMENSION : 93.7" L x 1.5" W x 1.25" H MAX OAH : 121" OAH CANOPY : 4.5" W x 1.25" H x 16" L HANGING WEIGHT

LAMPING

INPUT VOLTAGE **LUMENS** BULB

BULB INCLUDED DIMMABLE

**CRI** 

COLOR\_TEMP