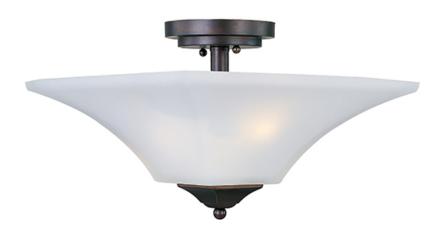

## **PRODUCT DESCRIPTION**

Straight lines and curves make this contemporary series a classic. Square metal tubing finished in your choice of Oil Rubbed Bronze or Satin Nickel support tapered square Frosted glass shades.

# **FINISHES OPTION**

GLASS Frosted FT

MATERIAL Glass, Steel

RATINGS CULus Dry Location