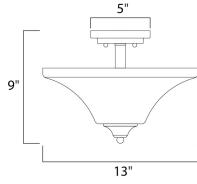

#### MEASUREMENTS DIMENSION

CANOPY HANGING WEIGHT LAMPING

### INPUT VOLTAGE

BULB BULB INCLUDED DIMMABLE : 13" L x 13" W x 9" H : 5" W x 1" H : 5.84 lb

: 120V : 60W Incandescent E26 Medium , 120W Total

- : (Not Included)
- : Yes