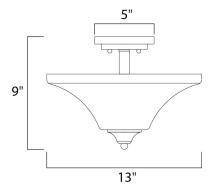

### **MEASUREMENTS**

DIMENSION CANOPY HANGING WEIGHT

### **LAMPING**

INPUT VOLTAGE

BULB

**BULB INCLUDED** DIMMABLE

: 13" L x 13" W x 9" H : 5" W x 1" H

: 5.84 lb

:120V

: 60W Incandescent E26 Medium, 120W Total