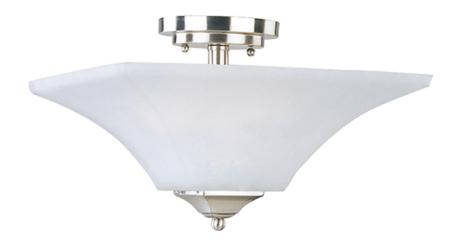

## **PRODUCT DESCRIPTION**

Straight lines and curves make this contemporary series a classic. Square metal tubing finished in your choice of Oil Rubbed Bronze or Satin Nickel support tapered square Frosted glass shades.