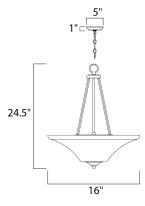

## MEASUREMENTS

Dimension Canopy Hanging Weight **Lamping** 

INPUT VOLTAGE BULB BULB INCLUDED DIMMABLE : 16" L x 16" W x 24.5" H : 4.5" W x 1" H x 12" L : 12.44 lb

:120V

: 60W Incandescent E26 Medium , 120W Total