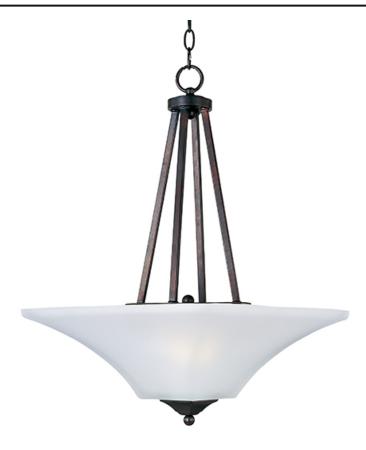

## **PRODUCT DESCRIPTION**

Straight lines and curves make this contemporary series a classic. Square metal tubing finished in your choice of Oil Rubbed Bronze or Satin Nickel support tapered square Frosted glass shades.