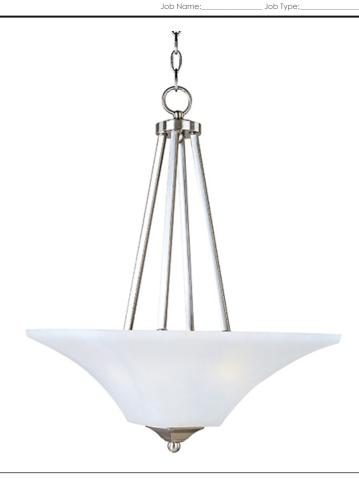

# PRODUCT DESCRIPTION

Straight lines and curves make this contemporary series a classic. Square metal tubing finished in your choice of Oil Rubbed Bronze or Satin Nickel support tapered square Frosted glass shades.