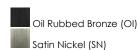

# PRODUCT DESCRIPTION

Straight lines and curves make this contemporary series a classic. Square metal tubing finished in your choice of Oil Rubbed Bronze or Satin Nickel support tapered square Frosted glass shades.



## **MEASUREMENTS**

DIMENSION : 16" L x 16" W x 24.5" H CANOPY : 4.5" W x 1" H x 12" L HANGING WEIGHT : 12.44 lb

LAMPING INPUT VOLTAGE

BULB

**BULB INCLUDED** DIMMABLE

:120V

: 60W Incandescent E26 Medium , 120W Total

: (Not Included)

: Yes

### **FINISHES OPTION**



# **GLASS**

Frosted FT

#### MATERIAL

Glass, Steel

### **RATINGS**

cULus Dry Location





### **ADDITIONAL**

**OPERATING TEMPERATURE:** -20°C (-4°F), 40°C (104°F)

Always consult a qualified electrician before installing any lighting product.



| Job Name: | Job Type: |
|-----------|-----------|
| Quantity: | Comments  |