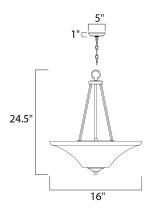

## **MEASUREMENTS**

DIMENSION : 16" L x 16" W x 24.5" H CANOPY : 4.5" W x 1" H x 12" L HANGING WEIGHT : 12.44 lb

LAMPING INPUT VOLTAGE

BULB

**BULB INCLUDED** DIMMABLE

:120V

: 60W Incandescent E26 Medium , 120W Total