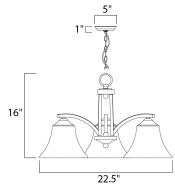

## MEASUREMENTS

DIMENSION CANOPY HANGING WEIGHT **LAMPING** 

INPUT VOLTAGE BULB BULB INCLUDED DIMMABLE : 22.5" L x 22.5" W x 16" H : 5" W x 1" H x 5" L : 10.7 lb

:120V

- : 60W Incandescent E26 Medium , 180W Total : (Not Included)
- : Yes