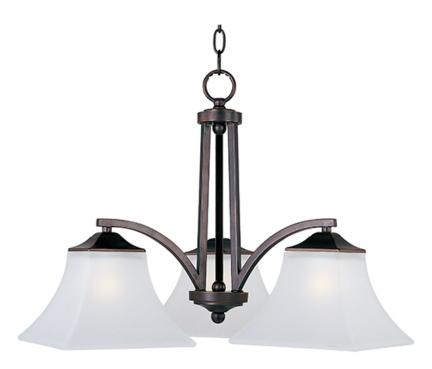

## **PRODUCT DESCRIPTION**

Straight lines and curves make this contemporary series a classic. Square metal tubing finished in your choice of Oil Rubbed Bronze or Satin Nickel support tapered square Frosted glass shades.

## **FINISHES OPTION**

GLASS Frosted FT

MATERIAL Steel, Glass

RATINGS CULus Dry Location