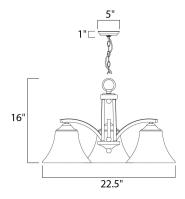

## **MEASUREMENTS**

DIMENSION CANOPY HANGING WEIGHT

### LAMPING

INPUT VOLTAGE BULB

BULB INCLUDED

DIMMABLE

: 22.5" L x 22.5" W x 16" H

: 5" W x 1" H x 5" L

: 10.7 lb

: 120V