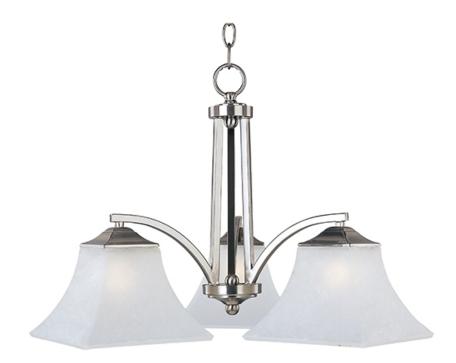

# PRODUCT DESCRIPTION

Straight lines and curves make this contemporary series a classic. Square metal tubing finished in your choice of Oil Rubbed Bronze or Satin Nickel support tapered square Frosted glass shades.

## **FINISHES OPTION**

Oil Rubbed Bronze (OI)

Satin Nickel (SN)

## GLASS

Frosted FT

#### MATERIAL

Steel, Glass