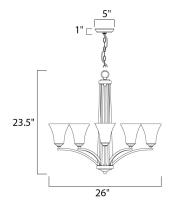

# **MEASUREMENTS**

DIMENSION CANOPY HANGING WEIGHT

LAMPING INPUT VOLTAGE

BULB

BULB INCLUDED

DIMMABLE

: 26" L  $\times$  26" W  $\times$  23.5" H : 5" W  $\times$  1" H  $\times$  5" L

: 12.84 lb