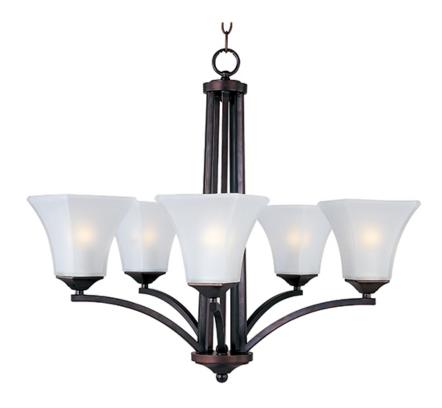

# PRODUCT DESCRIPTION

Straight lines and curves make this contemporary series a classic. Square metal tubing finished in your choice of Oil Rubbed Bronze or Satin Nickel support tapered square Frosted glass shades.

## **FINISHES OPTION**

Oil Rubbed Bronze (OI)

Satin Nickel (SN)

# GLASS

Frosted FT