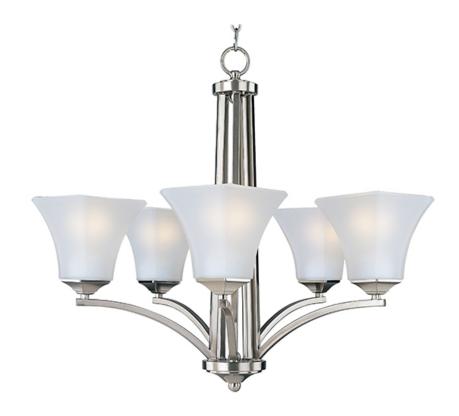

#### **PRODUCT DESCRIPTION**

Straight lines and curves make this contemporary series a classic. Square metal tubing finished in your choice of Oil Rubbed Bronze or Satin Nickel support tapered square Frosted glass shades.

#### MATERIAL

Steel, Glass