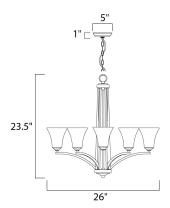

## **MEASUREMENTS**

DIMENSION CANOPY HANGING WEIGHT

LAMPING INPUT VOLTAGE

BULB

BULB INCLUDED DIMMABLE

: 26" L x 26" W x 23.5" H : 5" W x 1" H x 5" L

: 12.84 lb

: 120V