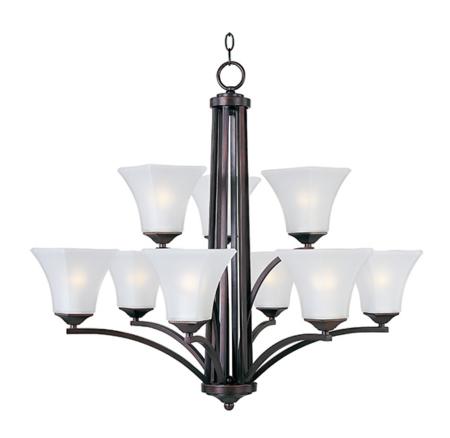

## **PRODUCT DESCRIPTION**

Straight lines and curves make this contemporary series a classic. Square metal tubing finished in your choice of Oil Rubbed Bronze or Satin Nickel support tapered square Frosted glass shades.