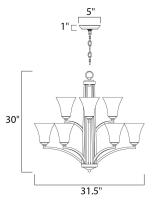

## MEASUREMENTS

DIMENSION CANOPY HANGING WEIGHT

LAMPING INPUT VOLTAGE BULB BULB INCLUDED DIMMABLE : 31.5" L x 31.5" W x 30" H : 5" W x 1" H x 5" L : 22.3 lb

: 120V : 60W Incandescent E26 Medium , 540W Total