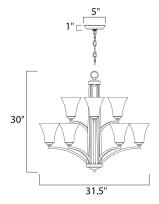

### **MEASUREMENTS**

DIMENSION CANOPY HANGING WEIGHT

LAMPING

INPUT VOLTAGE BULB

BULB INCLUDED

DIMMABLE

: 31.5" L x 31.5" W x 30" H

: 5" W x 1" H x 5" L

: 22.3 lb

: 120V

: 60W Incandescent E26 Medium , 540W Total

: (Not Included)

: Yes