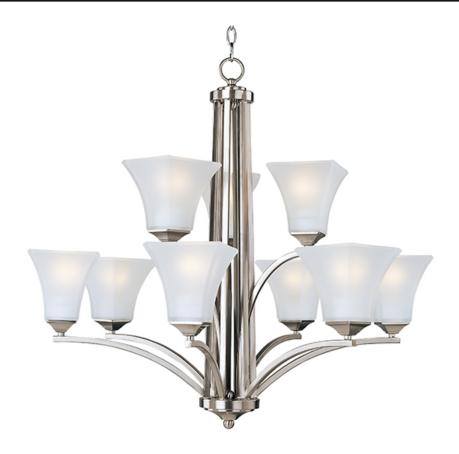

# PRODUCT DESCRIPTION

Straight lines and curves make this contemporary series a classic. Square metal tubing finished in your choice of Oil Rubbed Bronze or Satin Nickel support tapered square Frosted glass shades.

### **FINISHES OPTION**

Oil Rubbed Bronze (OI)

Satin Nickel (SN)

## GLASS

Frosted FT

### MATERIAL

Steel, Glass