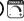

# PRODUCT DESCRIPTION

Straight lines and curves make this contemporary series a classic. Square metal tubing finished in your choice of Oil Rubbed Bronze or Satin Nickel support tapered square Frosted glass shades.

### **MEASUREMENTS**

DIMENSION CANOPY HANGING WEIGHT

LAMPING

INPUT VOLTAGE BULB

BULB INCLUDED

DIMMABLE

: 31.5" L x 31.5" W x 30" H

: 5" W x 1" H x 5" L

: 22.3 lb

: 120V

: 60W Incandescent E26 Medium , 540W Total

: (Not Included)

: Yes

### **FINISHES OPTION**

Oil Rubbed Bronze (OI)

Satin Nickel (SN)

## GLASS

Frosted FT