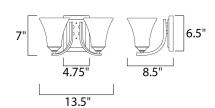

#### **MEASUREMENTS**

DIMENSION **BACK PLATE** HANGING WEIGHT

### LAMPING

INPUT VOLTAGE BULB

**BULB INCLUDED** 

DIMMABLE

: 13.5" W x 7" H x 8.5" Ext

: 4.76" W x 6.5" H x 3.5" HCO

: 4.9 lb

: 120V