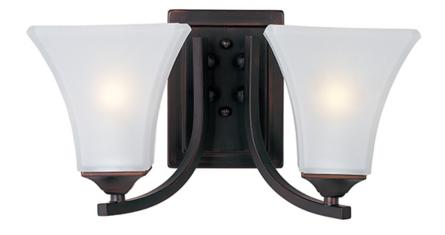

# **PRODUCT DESCRIPTION**

Straight lines and curves make this contemporary series a classic. Square metal tubing finished in your choice of Oil Rubbed Bronze or Satin Nickel support tapered square Frosted glass shades.