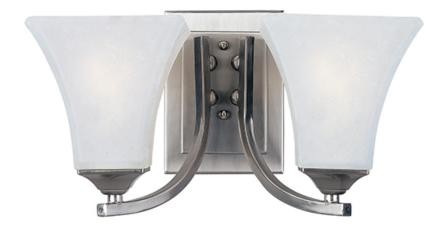

### **PRODUCT DESCRIPTION**

Straight lines and curves make this contemporary series a classic. Square metal tubing finished in your choice of Oil Rubbed Bronze or Satin Nickel support tapered square Frosted glass shades.

# GLASS

Frosted FT

#### MATERIAL

Steel, Glass