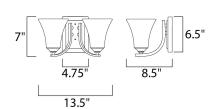

#### **MEASUREMENTS**

DIMENSION BACK PLATE HANGING WEIGHT

### **LAMPING**

INPUT VOLTAGE BULB

BULB INCLUDED

DIMMABLE

: 4.76" W  $\times\,6.5$ " H  $\times\,3.5$ " HCO

: 13.5" W x 7" H x 8.5" Ext

: 4.9 lb

: 120V