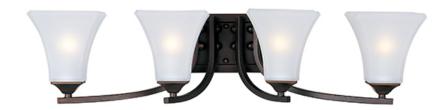

### **PRODUCT DESCRIPTION**

Straight lines and curves make this contemporary series a classic. Square metal tubing finished in your choice of Oil Rubbed Bronze or Satin Nickel support tapered square Frosted glass shades.