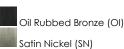

: 29.5" W x 7" H x 8.5" Ext

: 10 lb

: (Not Included)

: 120V

: Yes

: 6.5" W x 4.76" H x 2.75" HCO

: 60W Incandescent E26 Medium , 240W Total

### **PRODUCT DESCRIPTION**

Straight lines and curves make this contemporary series a classic. Square metal tubing finished in your choice of Oil Rubbed Bronze or Satin Nickel support tapered square Frosted glass shades.





### **MEASUREMENTS**

DIMENSION **BACK PLATE** HANGING WEIGHT

### **LAMPING**

INPUT VOLTAGE

BULB

**BULB INCLUDED** 

DIMMABLE

# FINISHES OPTION



# **GLASS**

Frosted FT

### MATERIAL

Steel, Glass

## **RATINGS**

cULus Damp Location



Job Type:





### **ADDITIONAL**

INSTALL UP/DOWN: Up/Down **OPERATING TEMPERATURE:** -20°C (-4°F), 40°C (104°F)

Always consult a qualified electrician before installing any lighting product.



| Quantity: | Comme |
|-----------|-------|
|           |       |