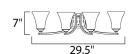

: 29.5" W x 7" H x 8.5" Ext

: 10 lb

: (Not Included)

: 120V

: Yes

: 6.5" W x 4.76" H x 2.75" HCO

: 60W Incandescent E26 Medium , 240W Total

### **MEASUREMENTS**

DIMENSION **BACK PLATE** HANGING WEIGHT