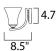

: 29.5" W x 7" H x 8.5" Ext

: 10 lb

: (Not Included)

: 120V

: Yes

: 6.5" W x 4.76" H x 2.75" HCO

: 60W Incandescent E26 Medium , 240W Total

### **MEASUREMENTS**

DIMENSION **BACK PLATE** HANGING WEIGHT