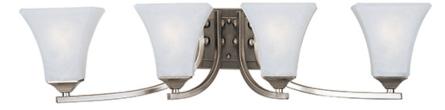

## **PRODUCT DESCRIPTION**

Straight lines and curves make this contemporary series a classic. Square metal tubing finished in your choice of Oil Rubbed Bronze or Satin Nickel support tapered square Frosted glass shades.