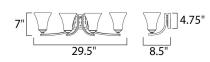

## MEASUREMENTS

DIMENSION BACK PLATE HANGING WEIGHT

LAMPING INPUT VOLTAGE BULB BULB INCLUDED DIMMABLE : 29.5" W x 7" H x 8.5" Ext : 6.5" W x 4.76" H x 2.75" HCO : 10 lb

: 120V : 60W Incandescent E26 Medium , 240W Total