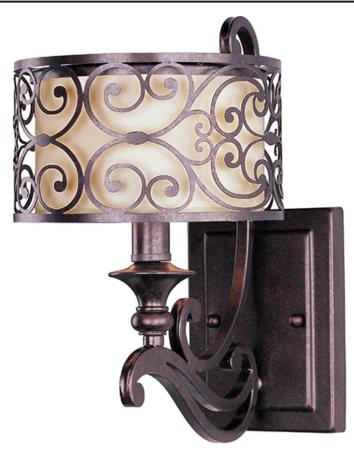

## **PRODUCT DESCRIPTION**

Mondrian, a Mediterranean inspired collection, features a forged-iron frame finished in Umber Bronze. The warm glow emitted through the delicate pattern of the metal silhouette gently radiates through the off-white fabric shades to create an interesting lighting effect.

## FINISHES OPTION

Umber Bronze (UB)

MATERIAL Steel, Fabric

RATINGS cULus Dry Location