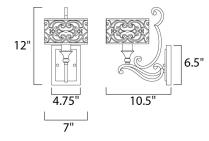

## MEASUREMENTS

DIMENSION MAX OAH HANGING WEIGHT LAMPING INPUT VOLTAGE BULB BULB INCLUDED DIMMABLE : 7" W x 12" H x 10.5" Ext : 4.75" W x 6.5" H : 2.31 lb

: 120V : 60W Incandescent E26 Medium , 60W Total : (Not Included) : Yes