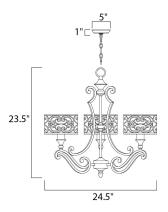

MEASUREMENTS DIMENSION CANOPY HANGING WEIGHT LAMPING

INPUT VOLTAGE BULB BULB INCLUDED

DIMMABLE

: 24.5" L x 24.5" W x 23.5" H : 5" W x 1" H x 5" L : 10.56 lb

: 120V : 60W Incandescent E26 Medium , 180W Total : (Not Included) : Yes