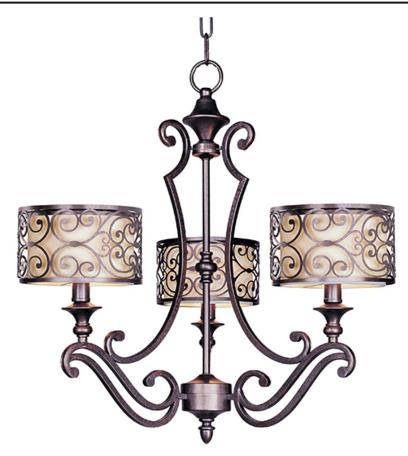

## **PRODUCT DESCRIPTION**

Mondrian, a Mediterranean inspired collection, features a forged-iron frame finished in Umber Bronze. The warm glow emitted through the delicate pattern of the metal silhouette gently radiates through the off-white fabric shades to create an interesting lighting effect.