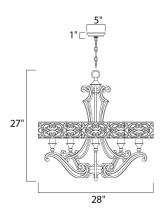

# **MEASUREMENTS**

DIMENSION : 28" L x 28" W x 27" H CANOPY : 5" W x 1" H x 5" L HANGING WEIGHT : 17.16 lb