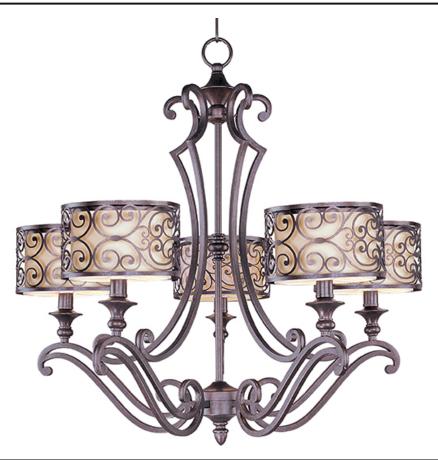

## **PRODUCT DESCRIPTION**

Mondrian, a Mediterranean inspired collection, features a forged-iron frame finished in Umber Bronze. The warm glow emitted through the delicate pattern of the metal silhouette gently radiates through the off-white fabric shades to create an interesting lighting effect.