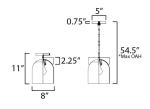

### **MEASUREMENTS**

DIMENSION : 8" W x 9.5" H MAX OAH : 54.5" OAH CANOPY : 5" W x 0.75" H x 5" L HANGING WEIGHT : 5.7 lb

: 120V