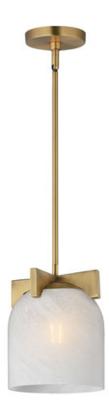

# PRODUCT DESCRIPTION

Cut-out metalwork curves around modern bell-shaped glass shades. The series includes pendants and bath vanities available in either Clear or a swirling Marble glass. Available in various complementary finishes: Polished Chrome, Matte Black, or Natural Aged Brass these fixtures make a delightful addition to bathroom spaces, bedrooms, or over a kitchen island.

### **MEASUREMENTS**

DIMENSION : 8" W x 9.5" H MAX OAH : 54.5" OAH CANOPY : 5" W x 0.75" H x 5" L HANGING WEIGHT : 5.7 lb

: 120V

#### **GLASS**

Marble MR