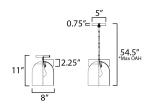

# MEASUREMENTS

 DIMENSION
 : 8" W x 9.5" H

 MAX OAH
 : 54.5" OAH

 CANOPY
 : 5" W x 0.75" H x 5" L

 HANGING WEIGHT
 : 5.7 lb

: 120V

: Y