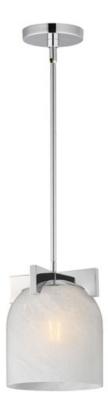

## PRODUCT DESCRIPTION

Cut-out metalwork curves around modern bell-shaped glass shades. The series includes pendants and bath vanities available in either Clear or a swirling Marble glass. Available in various complementary finishes: Polished Chrome, Matte Black, or Natural Aged Brass these fixtures make a delightful addition to bathroom spaces, bedrooms, or over a kitchen island.

## **FINISHES OPTION**

Black (BK)

Natural Aged Brass (NAB)

Polished Chrome (PC)

#### **GLASS**

Marble MR