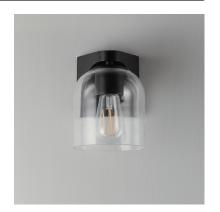

## **PRODUCT DESCRIPTION**

Cut-out metalwork curves around modern bell-shaped glass shades. The series includes pendants and bath vanities available in either Clear or a swirling Marble glass. Available in various complementary finishes: Polished Chrome, Matte Black, or Natural Aged Brass these fixtures make a delightful addition to bathroom spaces, bedrooms, or over a kitchen island.

#### **MEASUREMENTS**

 DIMENSION
 : 5.5" W x 7.25" H x 6.25" Ext

 BACK PLATE
 : 4.75" W x 4.75" H x 2.5" HCO

 HANGING WEIGHT
 : 1.98 lb

# **FINISHES OPTION**

Black (BK)

Natural Aged Brass (NAB)

Polished Chrome (PC)

## GLASS

Clear CL