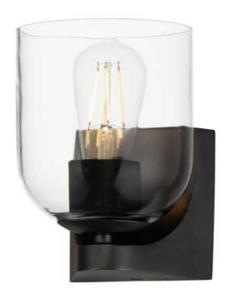

## **PRODUCT DESCRIPTION**

Cut-out metalwork curves around modern bell-shaped glass shades. The series includes pendants and bath vanities available in either Clear or a swirling Marble glass. Available in various complementary finishes: Polished Chrome, Matte Black, or Natural Aged Brass these fixtures make a delightful addition to bathroom spaces, bedrooms, or over a kitchen island.

#### **MEASUREMENTS**

 DIMENSION
 : 5.5" W x 7.25" H x 6.25" Ext

 BACK PLATE
 : 4.75" W x 4.75" H x 2.5" HCO

 HANGING WEIGHT
 : 1.98 lb

# **FINISHES OPTION**

Black (BK)

Natural Aged Brass (NAB)

Polished Chrome (PC)

## GLASS

Clear CL