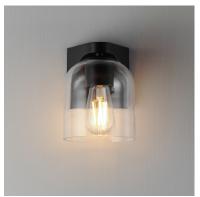

## **PRODUCT DESCRIPTION**

Cut-out metalwork curves around modern bell-shaped glass shades. The series includes pendants and bath vanities available in either Clear or a swirling Marble glass. Available in various complementary finishes: Polished Chrome, Matte Black, or Natural Aged Brass these fixtures make a delightful addition to bathroom spaces, bedrooms, or over a kitchen island.

#### **MEASUREMENTS**

 DIMENSION
 : 5.5" W x 7.25" H x 6.25" Ext

 BACK PLATE
 : 4.75" W x 4.75" H x 2.5" HCO

 HANGING WEIGHT
 : 1.98 lb

# **FINISHES OPTION**

Black (BK)

Natural Aged Brass (NAB)

Polished Chrome (PC)

## GLASS

Clear CL