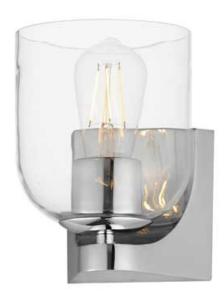

## **PRODUCT DESCRIPTION**

Cut-out metalwork curves around modern bell-shaped glass shades. The series includes pendants and bath vanities available in either Clear or a swirling Marble glass. Available in various complementary finishes: Polished Chrome, Matte Black, or Natural Aged Brass these fixtures make a delightful addition to bathroom spaces, bedrooms, or over a kitchen island.

#### **MEASUREMENTS**

DIMENSION : 5.5" W x 7.25" H x 6.25" Ext **BACK PLATE** : 4.75" W x 4.75" H x 2.5" HCO HANGING WEIGHT : 1.98 lb

LAMPING

INPUT VOLTAGE : 120V

BULB : 60W Incandescent E26 Medium , 60W Total

# **FINISHES OPTION**

Black (BK)

Natural Aged Brass (NAB)

Polished Chrome (PC)

#### **GLASS**

Clear CL