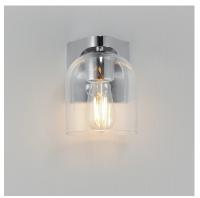

## **PRODUCT DESCRIPTION**

Cut-out metalwork curves around modern bell-shaped glass shades. The series includes pendants and bath vanities available in either Clear or a swirling Marble glass. Available in various complementary finishes: Polished Chrome, Matte Black, or Natural Aged Brass these fixtures make a delightful addition to bathroom spaces, bedrooms, or over a kitchen island.

#### **MEASUREMENTS**

DIMENSION : 5.5" W x 7.25" H x 6.25" Ext **BACK PLATE** : 4.75" W x 4.75" H x 2.5" HCO HANGING WEIGHT : 1.98 lb

LAMPING

INPUT VOLTAGE : 120V

BULB : 60W Incandescent E26 Medium , 60W Total

# **FINISHES OPTION**

Black (BK)

Natural Aged Brass (NAB)

Polished Chrome (PC)

#### **GLASS**

Clear CL