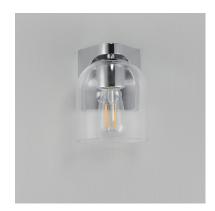

## **PRODUCT DESCRIPTION**

Cut-out metalwork curves around modern bell-shaped glass shades. The series includes pendants and bath vanities available in either Clear or a swirling Marble glass. Available in various complementary finishes: Polished Chrome, Matte Black, or Natural Aged Brass these fixtures make a delightful addition to bathroom spaces, bedrooms, or over a kitchen island.

#### **MEASUREMENTS**

DIMENSION : 5.5" W x 7.25" H x 6.25" Ext **BACK PLATE** : 4.75" W x 4.75" H x 2.5" HCO HANGING WEIGHT : 1.98 lb

LAMPING

INPUT VOLTAGE : 120V

BULB : 60W Incandescent E26 Medium , 60W Total

# **FINISHES OPTION**

Black (BK)

Natural Aged Brass (NAB)

Polished Chrome (PC)

#### **GLASS**

Clear CL