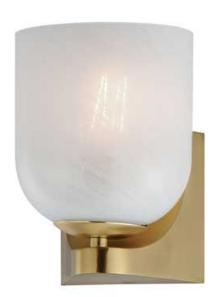

## **PRODUCT DESCRIPTION**

Cut-out metalwork curves around modern bell-shaped glass shades. The series includes pendants and bath vanities available in either Clear or a swirling Marble glass. Available in various complementary finishes: Polished Chrome, Matte Black, or Natural Aged Brass these fixtures make a delightful addition to bathroom spaces, bedrooms, or over a kitchen island.

### **MEASUREMENTS**

 DIMENSION
 : 5.5" W x 7.25" H x 6.25" Ext

 BACK PLATE
 : 4.75" W x 4.75" H x 2.5" HCO

 HANGING WEIGHT
 : 1.98 lb

#### GLASS

Marble MR