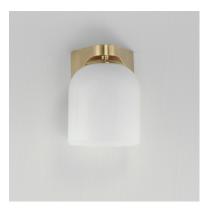

## **PRODUCT DESCRIPTION**

Cut-out metalwork curves around modern bell-shaped glass shades. The series includes pendants and bath vanities available in either Clear or a swirling Marble glass. Available in various complementary finishes: Polished Chrome, Matte Black, or Natural Aged Brass these fixtures make a delightful addition to bathroom spaces, bedrooms, or over a kitchen island.

### **MEASUREMENTS**

 DIMENSION
 : 5.5" W x 7.25" H x 6.25" Ext

 BACK PLATE
 : 4.75" W x 4.75" H x 2.5" HCO

 HANGING WEIGHT
 : 1.98 lb