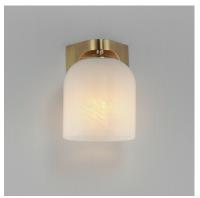

## **PRODUCT DESCRIPTION**

Cut-out metalwork curves around modern bell-shaped glass shades. The series includes pendants and bath vanities available in either Clear or a swirling Marble glass. Available in various complementary finishes: Polished Chrome, Matte Black, or Natural Aged Brass these fixtures make a delightful addition to bathroom spaces, bedrooms, or over a kitchen island.

### **MEASUREMENTS**

 DIMENSION
 : 5.5" W x 7.25" H x 6.25" Ext

 BACK PLATE
 : 4.75" W x 4.75" H x 2.5" HCO

 HANGING WEIGHT
 : 1.98 lb

#### GLASS

Marble MR