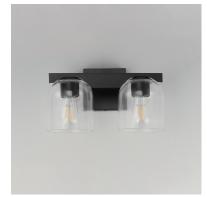

### **PRODUCT DESCRIPTION**

Cut-out metalwork curves around modern bell-shaped glass shades. The series includes pendants and bath vanities available in either Clear or a swirling Marble glass. Available in various complementary finishes: Polished Chrome, Matte Black, or Natural Aged Brass these fixtures make a delightful addition to bathroom spaces, bedrooms, or over a kitchen island.

### **MEASUREMENTS**

DIMENSION : 13.5" W x 8" H x 7" Ext BACK PLATE : 5" W x 5" H x 2.5" HCO

HANGING WEIGHT : 4.84 lb

LAMPING

INPUT VOLTAGE : 120V

BULB : 6W LED E26 Medium , 12W Total

BULB INCLUDED : (Not Included)

## **FINISHES OPTION**

Black (BK)

Natural Aged Brass (NAB)

Polished Chrome (PC)

# GLASS

Clear CL