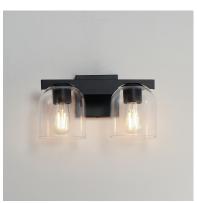

### **PRODUCT DESCRIPTION**

Cut-out metalwork curves around modern bell-shaped glass shades. The series includes pendants and bath vanities available in either Clear or a swirling Marble glass. Available in various complementary finishes: Polished Chrome, Matte Black, or Natural Aged Brass these fixtures make a delightful addition to bathroom spaces, bedrooms, or over a kitchen island.

### **MEASUREMENTS**

DIMENSION : 13.5" W x 8" H x 7" Ext BACK PLATE : 5" W x 5" H x 2.5" HCO

HANGING WEIGHT : 4.84 lb

LAMPING

INPUT VOLTAGE : 120V

BULB : 6W LED E26 Medium , 12W Total

BULB INCLUDED : (Not Included)

## **FINISHES OPTION**

Black (BK)

Natural Aged Brass (NAB)

Polished Chrome (PC)

# GLASS

Clear CL