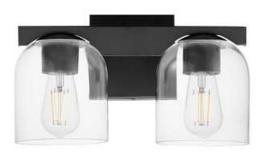

### **PRODUCT DESCRIPTION**

Cut-out metalwork curves around modern bell-shaped glass shades. The series includes pendants and bath vanities available in either Clear or a swirling Marble glass. Available in various complementary finishes: Polished Chrome, Matte Black, or Natural Aged Brass these fixtures make a delightful addition to bathroom spaces, bedrooms, or over a kitchen island.

### **MEASUREMENTS**

DIMENSION : 13.5" W x 8" H x 7" Ext BACK PLATE : 5" W x 5" H x 2.5" HCO

HANGING WEIGHT : 4.84 lb

LAMPING

INPUT VOLTAGE : 120V

BULB : 6W LED E26 Medium , 12W Total

BULB INCLUDED : (Not Included)

## **FINISHES OPTION**

Black (BK)

Natural Aged Brass (NAB)

Polished Chrome (PC)

# GLASS

Clear CL