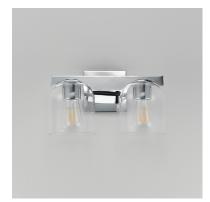

#### **PRODUCT DESCRIPTION**

Cut-out metalwork curves around modern bell-shaped glass shades. The series includes pendants and bath vanities available in either Clear or a swirling Marble glass. Available in various complementary finishes: Polished Chrome, Matte Black, or Natural Aged Brass these fixtures make a delightful addition to bathroom spaces, bedrooms, or over a kitchen island.

### **MEASUREMENTS**

DIMENSION : 13.5" W x 8" H x 7" Ext BACK PLATE : 5" W x 5" H x 2.5" HCO

HANGING WEIGHT : 4.84 lb

LAMPING

INPUT VOLTAGE : 120V

BULB : 6W LED E26 Medium , 12W Total

BULB INCLUDED : (Not Included)

# GLASS

Clear CL