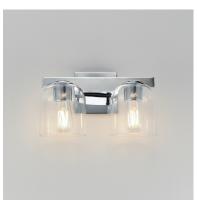

#### **PRODUCT DESCRIPTION**

Cut-out metalwork curves around modern bell-shaped glass shades. The series includes pendants and bath vanities available in either Clear or a swirling Marble glass. Available in various complementary finishes: Polished Chrome, Matte Black, or Natural Aged Brass these fixtures make a delightful addition to bathroom spaces, bedrooms, or over a kitchen island.

### **MEASUREMENTS**

DIMENSION : 13.5" W x 8" H x 7" Ext BACK PLATE : 5" W x 5" H x 2.5" HCO

HANGING WEIGHT : 4.84 lb

LAMPING

INPUT VOLTAGE : 120V

BULB : 6W LED E26 Medium , 12W Total

BULB INCLUDED : (Not Included)

# GLASS

Clear CL