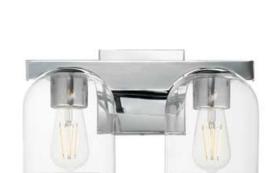

#### **PRODUCT DESCRIPTION**

Cut-out metalwork curves around modern bell-shaped glass shades. The series includes pendants and bath vanities available in either Clear or a swirling Marble glass. Available in various complementary finishes: Polished Chrome, Matte Black, or Natural Aged Brass these fixtures make a delightful addition to bathroom spaces, bedrooms, or over a kitchen island.

### **MEASUREMENTS**

DIMENSION : 13.5" W x 8" H x 7" Ext BACK PLATE : 5" W x 5" H x 2.5" HCO

HANGING WEIGHT : 4.84 lb

LAMPING

INPUT VOLTAGE : 120V

BULB : 6W LED E26 Medium , 12W Total

BULB INCLUDED : (Not Included)

# GLASS

Clear CL