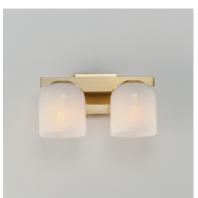

## **PRODUCT DESCRIPTION**

Cut-out metalwork curves around modern bell-shaped glass shades. The series includes pendants and bath vanities available in either Clear or a swirling Marble glass. Available in various complementary finishes: Polished Chrome, Matte Black, or Natural Aged Brass these fixtures make a delightful addition to bathroom spaces, bedrooms, or over a kitchen island.

## **MEASUREMENTS**

DIMENSION : 13.5" W x 8" H x 7" Ext BACK PLATE : 5" W x 5" H x 2.5" HCO

HANGING WEIGHT : 4.84 lb

LAMPING

INPUT VOLTAGE : 120V

BULB : 6W LED E26 Medium , 12W Total

BULB INCLUDED : (Not Included)

# **FINISHES OPTION**

Black (BK)

Natural Aged Brass (NAB)

Polished Chrome (PC)