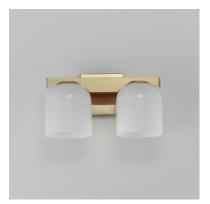

## **PRODUCT DESCRIPTION**

Cut-out metalwork curves around modern bell-shaped glass shades. The series includes pendants and bath vanities available in either Clear or a swirling Marble glass. Available in various complementary finishes: Polished Chrome, Matte Black, or Natural Aged Brass these fixtures make a delightful addition to bathroom spaces, bedrooms, or over a kitchen island.

## **MEASUREMENTS**

DIMENSION : 13.5" W x 8" H x 7" Ext BACK PLATE : 5" W x 5" H x 2.5" HCO

HANGING WEIGHT : 4.84 lb

LAMPING

INPUT VOLTAGE : 120V

BULB : 6W LED E26 Medium , 12W Total

BULB INCLUDED : (Not Included)

# **FINISHES OPTION**

Black (BK)

Natural Aged Brass (NAB)

Polished Chrome (PC)