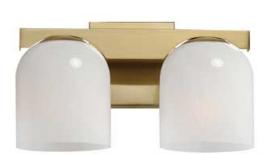

## **PRODUCT DESCRIPTION**

Cut-out metalwork curves around modern bell-shaped glass shades. The series includes pendants and bath vanities available in either Clear or a swirling Marble glass. Available in various complementary finishes: Polished Chrome, Matte Black, or Natural Aged Brass these fixtures make a delightful addition to bathroom spaces, bedrooms, or over a kitchen island.

## **MEASUREMENTS**

DIMENSION : 13.5" W x 8" H x 7" Ext BACK PLATE : 5" W x 5" H x 2.5" HCO

HANGING WEIGHT : 4.84 lb

LAMPING

INPUT VOLTAGE : 120V

BULB : 6W LED E26 Medium , 12W Total

BULB INCLUDED : (Not Included)

# **FINISHES OPTION**

Black (BK)

Natural Aged Brass (NAB)

Polished Chrome (PC)